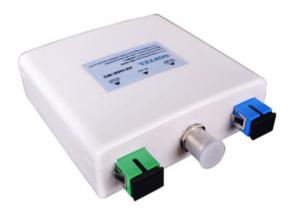

## SR100B-WD

## Features:

Designed for FTTH(Fiber To The Home) networks

Without the power supply can work normally

Build-in WDM,1310nm/1490nm optical bypass port to ONU(EPON&GPON&GEPON)

## 1550nm convert to RF for CATV

## **Specifications**

| ltem                | Specification | ltem              | Specification      |
|---------------------|---------------|-------------------|--------------------|
| Input optical power | -10~0dBm      | Responsivity      | ≥0.9 A/W           |
| Receive Wavelength  | 1550nm        | Optical connector | SC/APC             |
| Bypass Wavelength   | 1310/1490nm   | RF connector      | F-male or F-female |
| Output level        | ≥62dBuV@-1dBm | Dimensions        | 85.5*100*24mm      |
| RF Frequency Range  | 47-1000MHz    |                   |                    |
|                     |               |                   |                    |