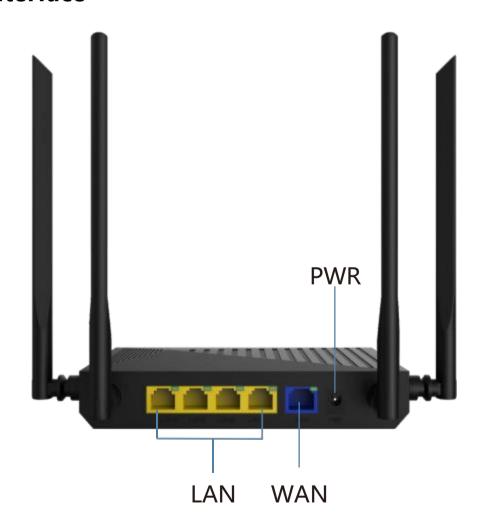

Wireless Sta          |
|------------|-----------------------|-----------------------------|-----------------------|
|            | Memory/Storage        | 128MB/8MB                   |                       |
|            | Interface LAN Ports   | 4×10/100/1000Mbps           |                       |
| 00         | Interface WAN Port    | 1×10/100/1000Mbps           | <b>☆</b> Wireless Spe |
| <b>₩</b> 4 | External Power Supply | 12VDC/1A                    | Hz Frequency          |
| 8          | WxDxH                 | 160×110×30mm                |                       |
| 8          | Certification         | CE, RoHS                    | AA Antonno            |
| <b>(a)</b> | Button                | WPS/Reset                   | (4) Antenna           |



#### **Product Interface**