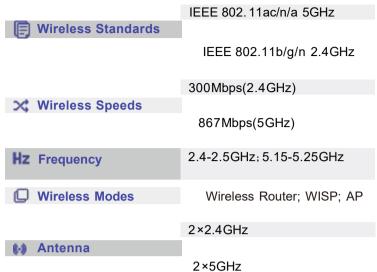

### **Specification**

| 襟          | Chipset               | MT7621D+MT7603E<br>+MT7613B | Wireless Sta          |
|------------|-----------------------|-----------------------------|-----------------------|
|            | Memory/Storage        | 128MB/8MB                   |                       |
|            | Interface LAN Ports   | 4×10/100/1000Mbps           |                       |
| 00         | Interface WAN Port    | 1×10/100/1000Mbps           | <b>☆</b> Wireless Spe |
| <b>₩</b> 4 | External Power Supply | 12VDC/1A                    | Hz Frequency          |
| 8          | WxDxH                 | 160×110×30mm                |                       |
| 8          | Certification         | CE, RoHS                    | AA Antonno            |
| <b>(a)</b> | Button                | WPS/Reset                   | (4) Antenna           |