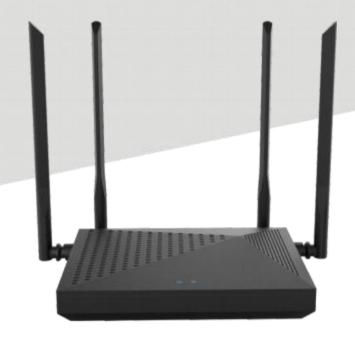

### **1200M Gigabit WIFI Router**

SWR-1200L4 is a 1200M 11AC dual-band wireless router specially designed for large-sized apartments with over 100Mbps FTTH network. The router is equipped with dual-core CPU and DDR3 memory, it enables the system to run fast and stably.

With 128MB large memory, it has a larger data cache space to guarantee game acceleration and more functions. The built-in independent PA/ LNA signal enhancement module and external 4 high-gain omnidirectional antennas produce strong signal penetration performance, which truly help to achieve the full coverage of dual-band WIFI in villas and large-sized apartments. SWR-1200L4 is widely used in various applications such as wireless relay, LED light / WIFI timer switch, USB sharing etc. It is an ideal router for requirement of large coverage, signal penetration and smooth surfing.

#### **Product Interface**